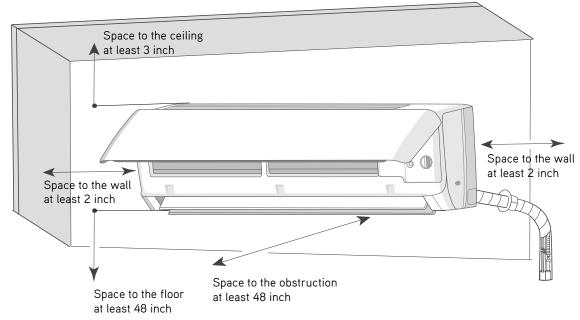

| Yes       |
| Timer Mode                              | Yes       |
| Turbo Mode                              | Yes       |
| Display On/Off Control                  | Yes       |
| Freeze Guard Mode                       | Yes       |
| Power Failure Mode                      | Yes       |

#### **DIMENSIONS & CLEARANCES**

### **INDOOR UNIT**

Unit: inch

| ENV12HP230V1R32AH |          |  |  |  |
|-------------------|----------|--|--|--|
| DIMENSIONS        |          |  |  |  |
| W                 | 32 61/64 |  |  |  |
| Н                 | 11 17/32 |  |  |  |
| D                 | 7 7/8    |  |  |  |
| W1                | 4 11/16  |  |  |  |
| W2                | 21 11/32 |  |  |  |
| W3                | 6 59/64  |  |  |  |







## INDOOR UNIT Minimum clearence