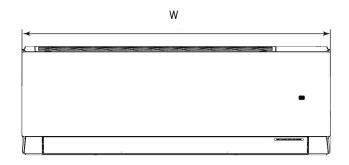

### **INDOOR UNIT**

Unit: inch

| ENV12HP230V1R32AH |          |  |  |  |
|-------------------|----------|--|--|--|
| DIMENSIONS        |          |  |  |  |
| W                 | 32 61/64 |  |  |  |
| Н                 | 11 17/32 |  |  |  |
| D                 | 7 7/8    |  |  |  |
| W1                | 4 11/16  |  |  |  |
| W2                | 21 11/32 |  |  |  |
| W3                | 6 59/64  |  |  |  |