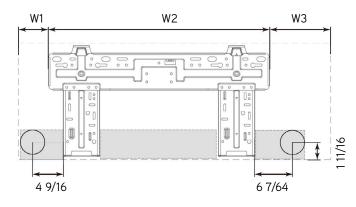

### **INDOOR UNIT**

Unit: inch

| ENV12HP230V1R32AH |          |  |  |  |
|-------------------|----------|--|--|--|
| DIMENSIONS        |          |  |  |  |
| W                 | 32 61/64 |  |  |  |
| Н                 | 11 17/32 |  |  |  |
| D                 | 7 7/8    |  |  |  |
| W1                | 4 11/16  |  |  |  |
| W2                | 21 11/32 |  |  |  |
| W3                | 6 59/64  |  |  |  |