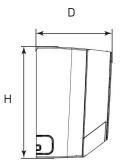

### **INDOOR UNIT**

Unit: inch

| ENV12HP230V1R32AH |          |  |  |  |
|-------------------|----------|--|--|--|
| DIMENSIONS        |          |  |  |  |
| W                 | 32 61/64 |  |  |  |
| Н                 | 11 17/32 |  |  |  |
| D                 | 7 7/8    |  |  |  |
| W1                | 4 11/16  |  |  |  |
| W2                | 21 11/32 |  |  |  |
| W3                | 6 59/64  |  |  |  |