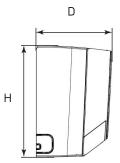

### **INDOOR UNIT**

Unit: inch

| ENV18HP230V1R32AH |          |  |  |  |
|-------------------|----------|--|--|--|
| DIMENSIONS        |          |  |  |  |
| W                 | 39 3/32  |  |  |  |
| Н                 | 12 1/4   |  |  |  |
| D                 | 8 47/64  |  |  |  |
| W1                | 5 3/64   |  |  |  |
| W2                | 27 55/64 |  |  |  |
| W3                | 6 13/64  |  |  |  |