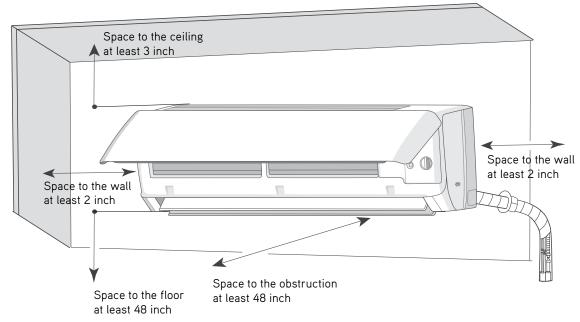

| Yes       |
| Timer Mode                              | Yes       |
| Turbo Mode                              | Yes       |
| Display On/Off Control                  | Yes       |
| Freeze Guard Mode                       | Yes       |
| Power Failure Mode                      | Yes       |

#### **DIMENSIONS & CLEARANCES**

### **INDOOR UNIT**

Unit: inch

| ENV18HP230V1R32AH |          |  |  |  |
|-------------------|----------|--|--|--|
| DIMENSIONS        |          |  |  |  |
| W                 | 39 3/32  |  |  |  |
| Н                 | 12 1/4   |  |  |  |
| D                 | 8 47/64  |  |  |  |
| W1                | 5 3/64   |  |  |  |
| W2                | 27 55/64 |  |  |  |
| W3                | 6 13/64  |  |  |  |







## INDOOR UNIT Minimum clearence