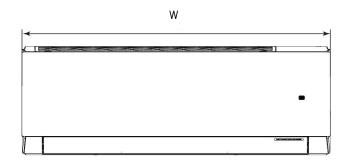

### **INDOOR UNIT**

Unit: inch

| ENV18HP230V1R32AH |          |  |  |  |
|-------------------|----------|--|--|--|
| DIMENSIONS        |          |  |  |  |
| W                 | 39 3/32  |  |  |  |
| Н                 | 12 1/4   |  |  |  |
| D                 | 8 47/64  |  |  |  |
| W1                | 5 3/64   |  |  |  |
| W2                | 27 55/64 |  |  |  |
| W3                | 6 13/64  |  |  |  |