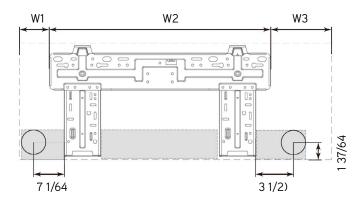

### **INDOOR UNIT**

Unit: inch

| ENV18HP230V1R32AH |          |  |  |  |
|-------------------|----------|--|--|--|
| DIMENSIONS        |          |  |  |  |
| W                 | 39 3/32  |  |  |  |
| Н                 | 12 1/4   |  |  |  |
| D                 | 8 47/64  |  |  |  |
| W1                | 5 3/64   |  |  |  |
| W2                | 27 55/64 |  |  |  |
| W3                | 6 13/64  |  |  |  |