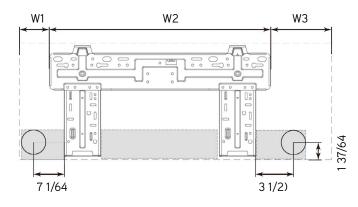

### **INDOOR UNIT**

Unit: inch

| ENV24HP230V1R32AH |          |  |  |  |
|-------------------|----------|--|--|--|
| DIMENSIONS        |          |  |  |  |
| W                 | 39 3/32  |  |  |  |
| Н                 | 12 1/4   |  |  |  |
| D                 | 8 47/64  |  |  |  |
| W1                | 5 3/64   |  |  |  |
| W2                | 27 55/64 |  |  |  |
| W3                | 6 13/64  |  |  |  |