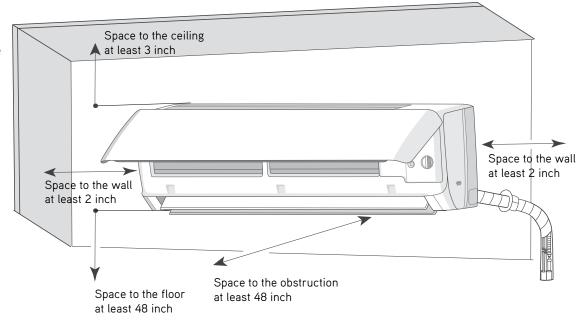

| Yes       |
| Turbo Mode                              | Yes       |
| Display On/Off Control                  | Yes       |
| Freeze Guard Mode                       | Yes       |
| Power Failure Mode                      | Yes       |
|                                         |           |

#### **DIMENSIONS & CLEARANCES**

### **INDOOR UNIT**

Unit: inch

| ENV24HP230V1R32AH |          |  |  |  |
|-------------------|----------|--|--|--|
| DIMENSIONS        |          |  |  |  |
| W                 | 39 3/32  |  |  |  |
| Н                 | 12 1/4   |  |  |  |
| D                 | 8 47/64  |  |  |  |
| W1                | 5 3/64   |  |  |  |
| W2                | 27 55/64 |  |  |  |
| W3                | 6 13/64  |  |  |  |







## INDOOR UNIT Minimum clearence