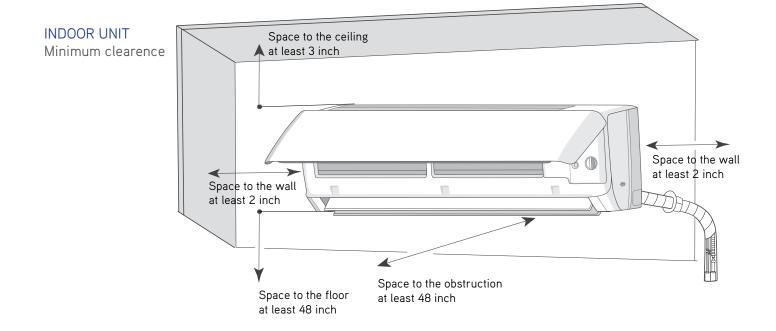

Mode (46°F)                               | Yes                          |           |
| ELECTRICAL<br>Power Supply                             |                      |                                    | 208-230V / 1Ph / 60Hz<br>(Powered by the Outdoor Unit) | Display On/Off Control       | Yes       |

#### **DIMENSIONS & CLEARANCES**

#### INDOOR UNIT

| Unit  | inch   |
|-------|--------|
| Unit: | IIICII |

| LIV07HP230V1R32AH |          |  |  |  |
|-------------------|----------|--|--|--|
| DIMENSIONS        |          |  |  |  |
| W                 | 27 7/8   |  |  |  |
| Н                 | 10 15/64 |  |  |  |
| D                 | 7 18/64  |  |  |  |
| W1                | 3 25/32  |  |  |  |
| W2                | 18 5/32  |  |  |  |
| W3                | 5 15/16  |  |  |  |









Specifications are subject to change without notice. Manufacturer reserves the right to discontinue or modify specifications or designs without notice or without incurring obligations. All Rights reserved.