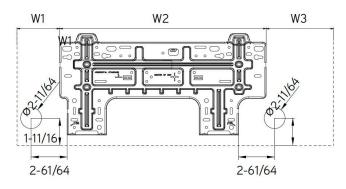

#### **DIMENSIONS & CLEARANCES**

#### INDOOR UNIT

| Unit  | inch   |
|-------|--------|
| Unit: | IIICII |

| LIV07HP230V1R32AH |          |  |  |  |
|-------------------|----------|--|--|--|
| DIMENSIONS        |          |  |  |  |
| W                 | 27 7/8   |  |  |  |
| Н                 | 10 15/64 |  |  |  |
| D                 | 7 18/64  |  |  |  |
| W1                | 3 25/32  |  |  |  |
| W2                | 18 5/32  |  |  |  |
| W3                | 5 15/16  |  |  |  |