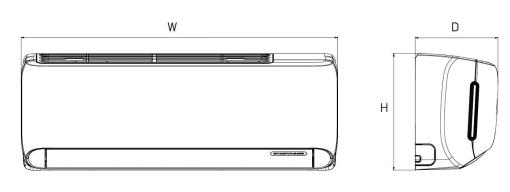

#### **DIMENSIONS & CLEARANCES**

#### INDOOR UNIT

| Unit  | inch   |
|-------|--------|
| Unit: | IIICII |

| LIV07HP230V1R32AH |          |  |  |  |
|-------------------|----------|--|--|--|
| DIMENSIONS        |          |  |  |  |
| W                 | 27 7/8   |  |  |  |
| Н                 | 10 15/64 |  |  |  |
| D                 | 7 18/64  |  |  |  |
| W1                | 3 25/32  |  |  |  |
| W2                | 18 5/32  |  |  |  |
| W3                | 5 15/16  |  |  |  |