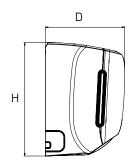

#### **DIMENSIONS & CLEARANCES**

#### **INDOOR UNIT**

Unit: inch

| LIV18HP230V1R32AH |         |  |  |  |
|-------------------|---------|--|--|--|
| DIMENSIONS        |         |  |  |  |
| W                 | 37 1/8  |  |  |  |
| Н                 | 13 7/64 |  |  |  |
| D                 | 9 11/16 |  |  |  |
| W1                | 7 35/64 |  |  |  |
| W2                | 22 7/64 |  |  |  |
| W3                | 7 31/64 |  |  |  |