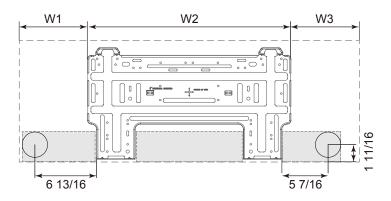

#### **DIMENSIONS & CLEARANCES**

#### **INDOOR UNIT**

Unit: inch

| LIV18HP230V1R32AH |         |  |  |  |
|-------------------|---------|--|--|--|
| DIMENSIONS        |         |  |  |  |
| W                 | 37 1/8  |  |  |  |
| Н                 | 13 7/64 |  |  |  |
| D                 | 9 11/16 |  |  |  |
| W1                | 7 35/64 |  |  |  |
| W2                | 22 7/64 |  |  |  |
| W3                | 7 31/64 |  |  |  |