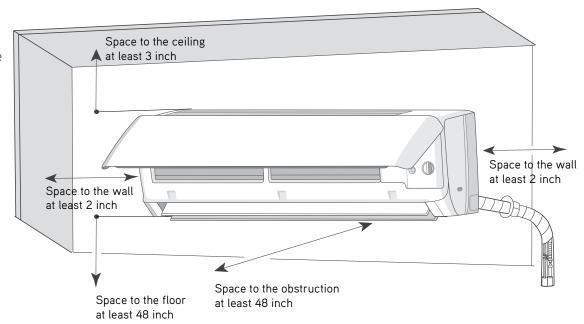

| Yes       |  |  |
| Timer Mode                         | Yes       |  |  |
| Turbo Mode                         | Yes       |  |  |
| Display On/Off Control             | Yes       |  |  |
| Freeze Guard Mode (46°F)           | Yes       |  |  |
| Display On/Off Control             | Yes       |  |  |

#### **DIMENSIONS & CLEARANCES**

#### **INDOOR UNIT**

Unit: inch

| LIV18HP230V1R32AH |         |  |  |  |
|-------------------|---------|--|--|--|
| DIMENSIONS        |         |  |  |  |
| W                 | 37 1/8  |  |  |  |
| Н                 | 13 7/64 |  |  |  |
| D                 | 9 11/16 |  |  |  |
| W1                | 7 35/64 |  |  |  |
| W2                | 22 7/64 |  |  |  |
| W3                | 7 31/64 |  |  |  |







### INDOOR UNIT Minimum clearence