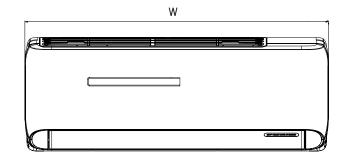

#### **DIMENSIONS & CLEARANCES**

#### **INDOOR UNIT**

Unit: inch

| LIV18HP230V1R32AH |         |  |  |  |
|-------------------|---------|--|--|--|
| DIMENSIONS        |         |  |  |  |
| W                 | 37 1/8  |  |  |  |
| Н                 | 13 7/64 |  |  |  |
| D                 | 9 11/16 |  |  |  |
| W1                | 7 35/64 |  |  |  |
| W2                | 22 7/64 |  |  |  |
| W3                | 7 31/64 |  |  |  |